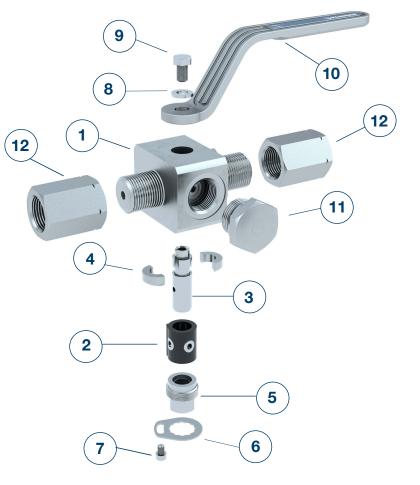

AB COCKS MABU

Pressure and temperature ranges / Parts list

## Parts list

| Pos. | number | name                   |
|------|--------|------------------------|
| 1    | 1      | Body                   |
| 2    | 1      | Packing sleeve         |
| 3    | 1      | Cock plug              |
| 4    | 2      | Split ring             |
| 5    | 1      | Tightening nut         |
| 6    | 1      | Locking disc           |
| 7    | 1      | Fillister head screw   |
| 8    | 1      | Disc                   |
| 9    | 1      | Hexagon head screw     |
| 10   | 1      | Hand lever             |
| 11   | 1      | Plug with sealing edge |
| 12   | 2      | Tightening screw       |
|      |        |                        |