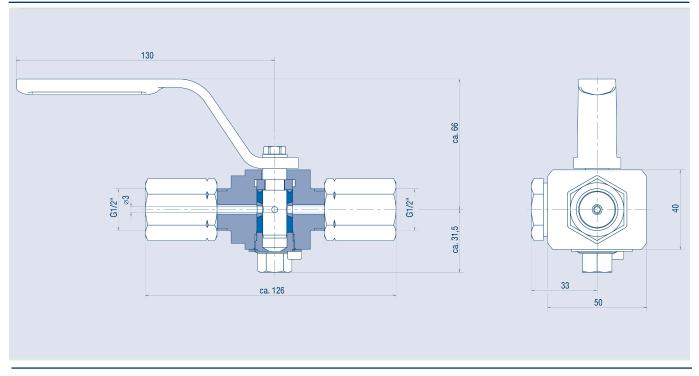

## **AB COCKS MABU** MABU X TGR, PN160, G1/2"

| Product details    Pressure gauge cock   PN160   Cylindrical plug  Stainless steel X  Elastic packing sleeve TGR  With hand lever  *TGR = top-graph 2000 |                                                            | General features » 90°-rotation ensures immediate<br>opening and closing procedure<br>» Hand operation enables throttling,<br>therefore usage in blow-down lines<br>possible<br>» Simple maintenance:<br>The packing sleeve can be replaced |                              |
|----------------------------------------------------------------------------------------------------------------------------------------------------------|------------------------------------------------------------|---------------------------------------------------------------------------------------------------------------------------------------------------------------------------------------------------------------------------------------------|------------------------------|
| Connections                                                                                                                                              | Both sides: clamping sleeve G1/2"<br>Pressure gauge: G1/2" | within minutes with the cock staying<br>in the line<br>» No jamming caused by corrosion                                                                                                                                                     |                              |
| Certificates                                                                                                                                             | VDI 2440                                                   |                                                                                                                                                                                                                                             |                              |
| Dimensions                                                                                                                                               | Body length 126 mm                                         | Temperature                                                                                                                                                                                                                                 | X-TGR -40°C to +250°C, PN160 |