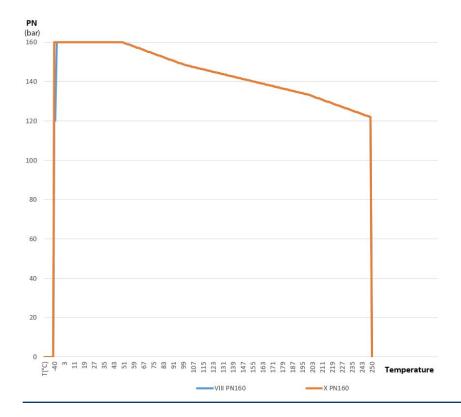

## The packing sleeve

Under pressure the lamellas of the elastic packing sleeve are pressed against the body wall and thereby an excellent seal is achieved.

The TGR (=top-graph 2000) is suitable for operating temperatures up to 250°C.